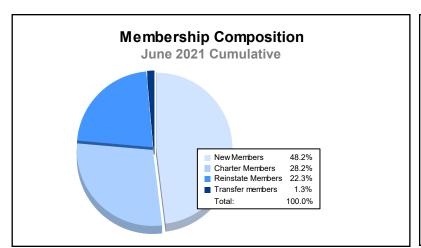

District 3233G1 As of June 2021 Cumulative

| Year      | New<br>Clubs | Dropped<br>Clubs | Gain/<br>Loss<br>Clubs | New<br>Members | Charter<br>Members | Reinstate<br>Members | Transfer<br>Members | Total<br>Member<br>Added | Total<br>Members<br>Dropped | Gain/<br>Loss<br>Members |
|-----------|--------------|------------------|------------------------|----------------|--------------------|----------------------|---------------------|--------------------------|-----------------------------|--------------------------|
| 2016-2017 | 10           | 0                | 10                     | 835            | 228                | 50                   | 22                  | 1,135                    | 494                         | 641                      |
| 2017-2018 | 11           | 4                | 7                      | 971            | 729                | 59                   | 13                  | 1,772                    | 1,025                       | 747                      |
| 2018-2019 | 8            | 4                | 4                      | 488            | 176                | 47                   | 14                  | 725                      | 790                         | -65                      |
| 2019-2020 | 92           | 7                | 85                     | 193            | 696                | 71                   | 22                  | 982                      | 2,064                       | -1,082                   |
| 2020-2021 | 7            | 20               | -13                    | 289            | 169                | 134                  | 8                   | 600                      | 976                         | -376                     |
| Average   | 26           | 7                | 19                     | 555            | 400                | 72                   | 16                  | 1,043                    | 1,070                       | -27                      |