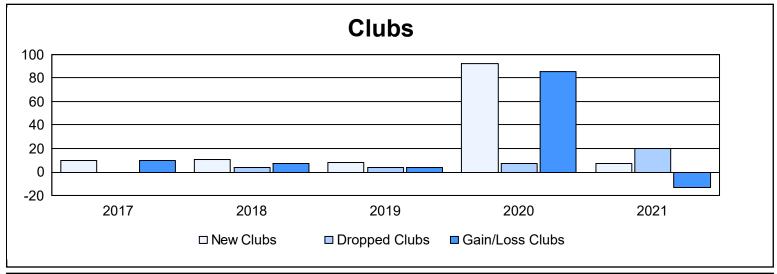

District 3233G1 As of June 2021 Cumulative

| Year      | New<br>Clubs | Dropped<br>Clubs | Gain/<br>Loss<br>Clubs | New<br>Members | Charter<br>Members | Reinstate<br>Members | Transfer<br>Members | Total<br>Member<br>Added | Total<br>Members<br>Dropped | Gain/<br>Loss<br>Members |
|-----------|--------------|------------------|------------------------|----------------|--------------------|----------------------|---------------------|--------------------------|-----------------------------|--------------------------|
| 2016-2017 | 10           | 0                | 10                     | 835            | 228                | 50                   | 22                  | 1,135                    | 494                         | 641                      |
| 2017-2018 | 11           | 4                | 7                      | 971            | 729                | 59                   | 13                  | 1,772                    | 1,025                       | 747                      |
| 2018-2019 | 8            | 4                | 4                      | 488            | 176                | 47                   | 14                  | 725                      | 790                         | -65                      |
| 2019-2020 | 92           | 7                | 85                     | 193            | 696                | 71                   | 22                  | 982                      | 2,064                       | -1,082                   |
| 2020-2021 | 7            | 20               | -13                    | 289            | 169                | 134                  | 8                   | 600                      | 976                         | -376                     |
| Average   | 26           | 7                | 19                     | 555            | 400                | 72                   | 16                  | 1,043                    | 1,070                       | -27                      |