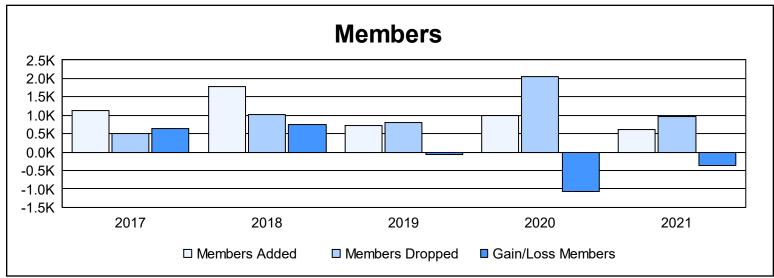

District 3233G1 As of June 2021 Cumulative

| Year      | New<br>Clubs | Dropped<br>Clubs | Gain/<br>Loss<br>Clubs | New<br>Members | Charter<br>Members | Reinstate<br>Members | Transfer<br>Members | Total<br>Member<br>Added | Total<br>Members<br>Dropped | Gain/<br>Loss<br>Members |
|-----------|--------------|------------------|------------------------|----------------|--------------------|----------------------|---------------------|--------------------------|-----------------------------|--------------------------|
| 2016-2017 | 10           | 0                | 10                     | 835            | 228                | 50                   | 22                  | 1,135                    | 494                         | 641                      |
| 2017-2018 | 11           | 4                | 7                      | 971            | 729                | 59                   | 13                  | 1,772                    | 1,025                       | 747                      |
| 2018-2019 | 8            | 4                | 4                      | 488            | 176                | 47                   | 14                  | 725                      | 790                         | -65                      |
| 2019-2020 | 92           | 7                | 85                     | 193            | 696                | 71                   | 22                  | 982                      | 2,064                       | -1,082                   |
| 2020-2021 | 7            | 20               | -13                    | 289            | 169                | 134                  | 8                   | 600                      | 976                         | -376                     |
| Average   | 26           | 7                | 19                     | 555            | 400                | 72                   | 16                  | 1,043                    | 1,070                       | -27                      |